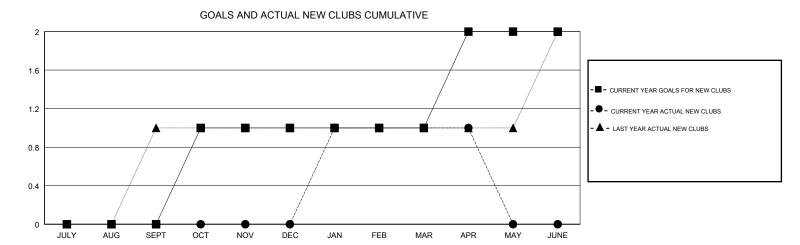

## MONTHLY MEMBERSHIP PROGRESS REPORT

District 2 A3

Results as of: 04/30/2018

| GMT: JUE AL PI | JONE          |             | LOCA          | TION TEXAS            |                           |                         | GMT CA                                       |
|----------------|---------------|-------------|---------------|-----------------------|---------------------------|-------------------------|----------------------------------------------|
| Clubs          |               |             |               | Members               |                           |                         |                                              |
|                | RESULTS FOR   | R 2017-2018 |               | RESULTS FOR 2017-2018 |                           |                         |                                              |
| QUARTER        | NEW CLUB GOAL | NEW CLUBS   | DROPPED CLUBS | QUARTER               | MEMBER GROWTH NET<br>GOAL | MEMBER GROWTH<br>ACTUAL | DROPPED MEMBERS ACTUAL (including transfers) |
| JULY/AUG/SEPT  | 0             | 0           | 0             | JULY/AUG/SEPT         | 0                         | 32                      | 53                                           |
| OCT/NOV/DEC    | 1             | 0           | 0             | OCT/NOV/DEC           | 35                        | 32                      | 34                                           |
| JAN/FEB/MAR    | 0             | 1           | 0             | JAN/FEB/MAR           | -5                        | 63                      | 32                                           |
| APR/MAY/JUNE   | 1             | 0           | 0             | APR/MAY/JUNE          | 30                        | 7                       | 11                                           |