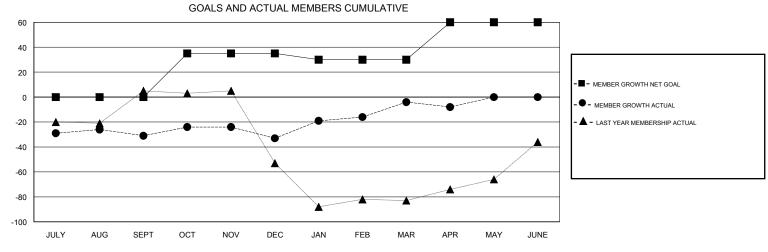

## MONTHLY MEMBERSHIP PROGRESS REPORT

District 2 A3

Results as of: 04/30/2018

| GMT: JUE AL PI | JONE          |             | LOCA          | TION TEXAS            |                           |                         | GMT CA                                       |
|----------------|---------------|-------------|---------------|-----------------------|---------------------------|-------------------------|----------------------------------------------|
| Clubs          |               |             |               | Members               |                           |                         |                                              |
|                | RESULTS FOR   | R 2017-2018 |               | RESULTS FOR 2017-2018 |                           |                         |                                              |
| QUARTER        | NEW CLUB GOAL | NEW CLUBS   | DROPPED CLUBS | QUARTER               | MEMBER GROWTH NET<br>GOAL | MEMBER GROWTH<br>ACTUAL | DROPPED MEMBERS ACTUAL (including transfers) |
| JULY/AUG/SEPT  | 0             | 0           | 0             | JULY/AUG/SEPT         | 0                         | 32                      | 53                                           |
| OCT/NOV/DEC    | 1             | 0           | 0             | OCT/NOV/DEC           | 35                        | 32                      | 34                                           |
| JAN/FEB/MAR    | 0             | 1           | 0             | JAN/FEB/MAR           | -5                        | 63                      | 32                                           |
| APR/MAY/JUNE   | 1             | 0           | 0             | APR/MAY/JUNE          | 30                        | 7                       | 11                                           |